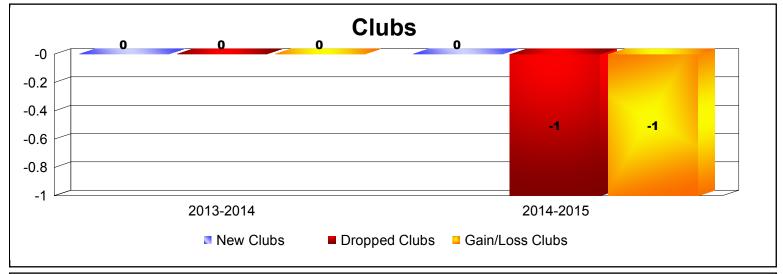

**Disbanded Districts**As of June 2015 Cumulative

| Year      | New<br>Clubs | Dropped<br>Clubs | Gain/<br>Loss<br>Clubs | New<br>Members | Charter<br>Members | Reinstate<br>Members | Transfer<br>Members | Total<br>Member<br>Added | Total<br>Members<br>Dropped | Gain/<br>Loss<br>Members |
|-----------|--------------|------------------|------------------------|----------------|--------------------|----------------------|---------------------|--------------------------|-----------------------------|--------------------------|
| 2013-2014 | 0            | 0                | 0                      | 0              | 0                  | 0                    | 0                   | 0                        | 0                           | 0                        |
| 2014-2015 | 0            | -1               | -1                     | 0              | 0                  | 0                    | 0                   | 0                        | -13                         | -13                      |
| Average   | 0            | -1               | -1                     | 0              | 0                  | 0                    | 0                   | 0                        | -7                          | -7                       |