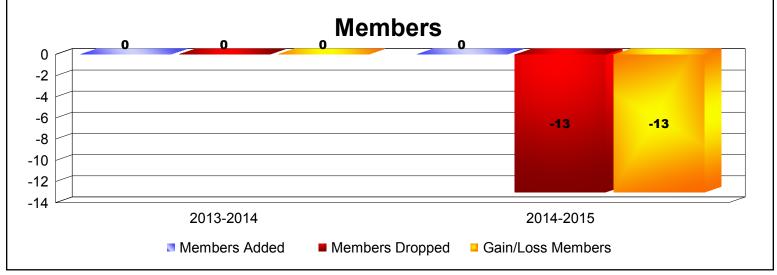

**Disbanded Districts**As of June 2015 Cumulative

| Year      | New<br>Clubs | Dropped<br>Clubs | Gain/<br>Loss<br>Clubs | New<br>Members | Charter<br>Members | Reinstate<br>Members | Transfer<br>Members | Total<br>Member<br>Added | Total<br>Members<br>Dropped | Gain/<br>Loss<br>Members |
|-----------|--------------|------------------|------------------------|----------------|--------------------|----------------------|---------------------|--------------------------|-----------------------------|--------------------------|
| 2013-2014 | 0            | 0                | 0                      | 0              | 0                  | 0                    | 0                   | 0                        | 0                           | 0                        |
| 2014-2015 | 0            | -1               | -1                     | 0              | 0                  | 0                    | 0                   | 0                        | -13                         | -13                      |
| Average   | 0            | -1               | -1                     | 0              | 0                  | 0                    | 0                   | 0                        | -7                          | -7                       |